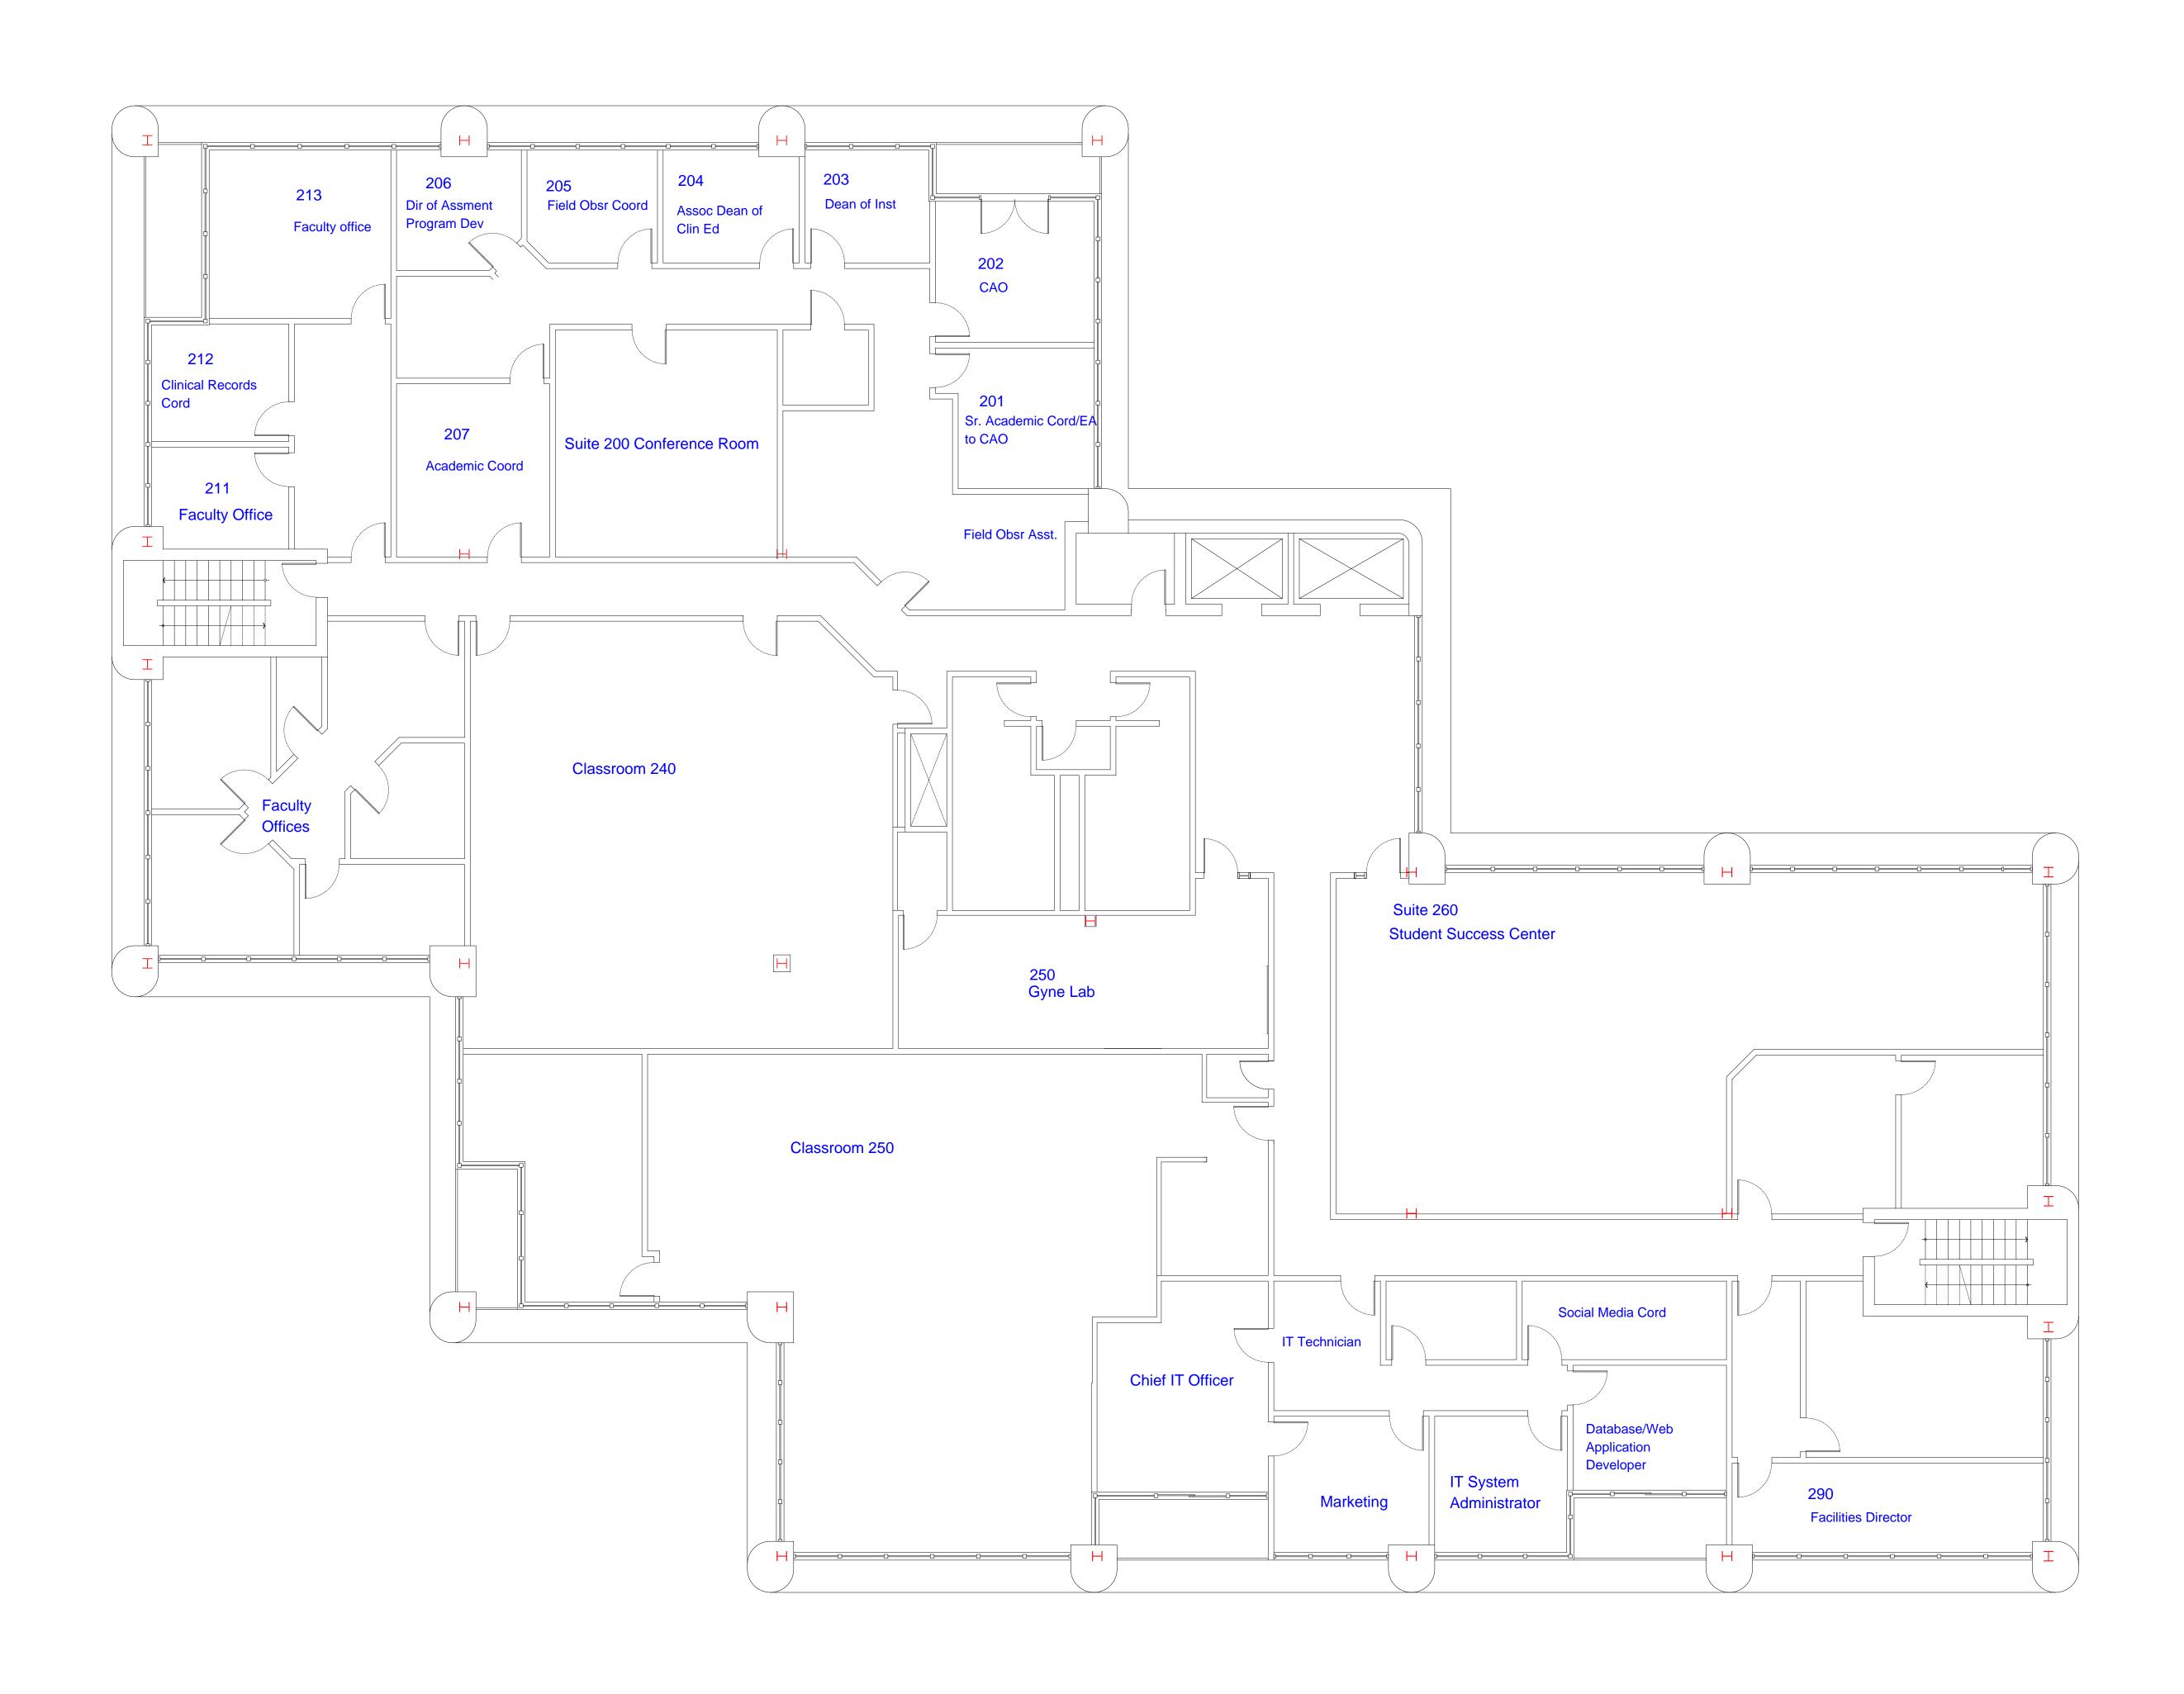

N

-5/8" GYP BD BOTH SIDES -SOUND ATTENUATION BATTS -3-5/8" MTL STUD -SEE INT ELEV FOR ADDT'NL FINISHES

3 INT PONY

-5/8" GYP BD BOTH SIDES | -3-5/8" MTL STUD

-SEE INT ELEVATIONS FOR HEIGHTS

4 INT TOILET CARRIER PARTITION

-5/8" GYP BD BOTH SIDES -STAGGERED MTL STUD -SOUND ATTENUATION BATTS -SEE INT ELEV FOR TILE LOCATIONS

5 1 HR. SHAFT WALL

-GA-WP6800, FIRE ESISSTANCE DESIGN MAN -PROPRIETARY SHAFT WALL STUDS -SEE PLAN FOR LOCATIONS

# legend

♦ WALL TYPE

WINDOW TYPE

105 DOOR NUMBER NEW MTL STUD WALLS

-SEE WALL TYPE FOR SIZE

-PROVIDE SOUND ATTENUATION BATTS AT

INTERIOR PARTITION WALLS FIRE EXTINGUISHER— SEMI RECESSED
CABINET
NSF NET SQUARE FEET <u>6</u> erzp

Revision

T.I. PERMIT SET

floor plan - level one SCALE: 1/8" = 1'-0"

# SCNM MC Building Floor 2 (2164 East Broadway)





# SCNM MC Building Floor 3 (2164 East Broadway)