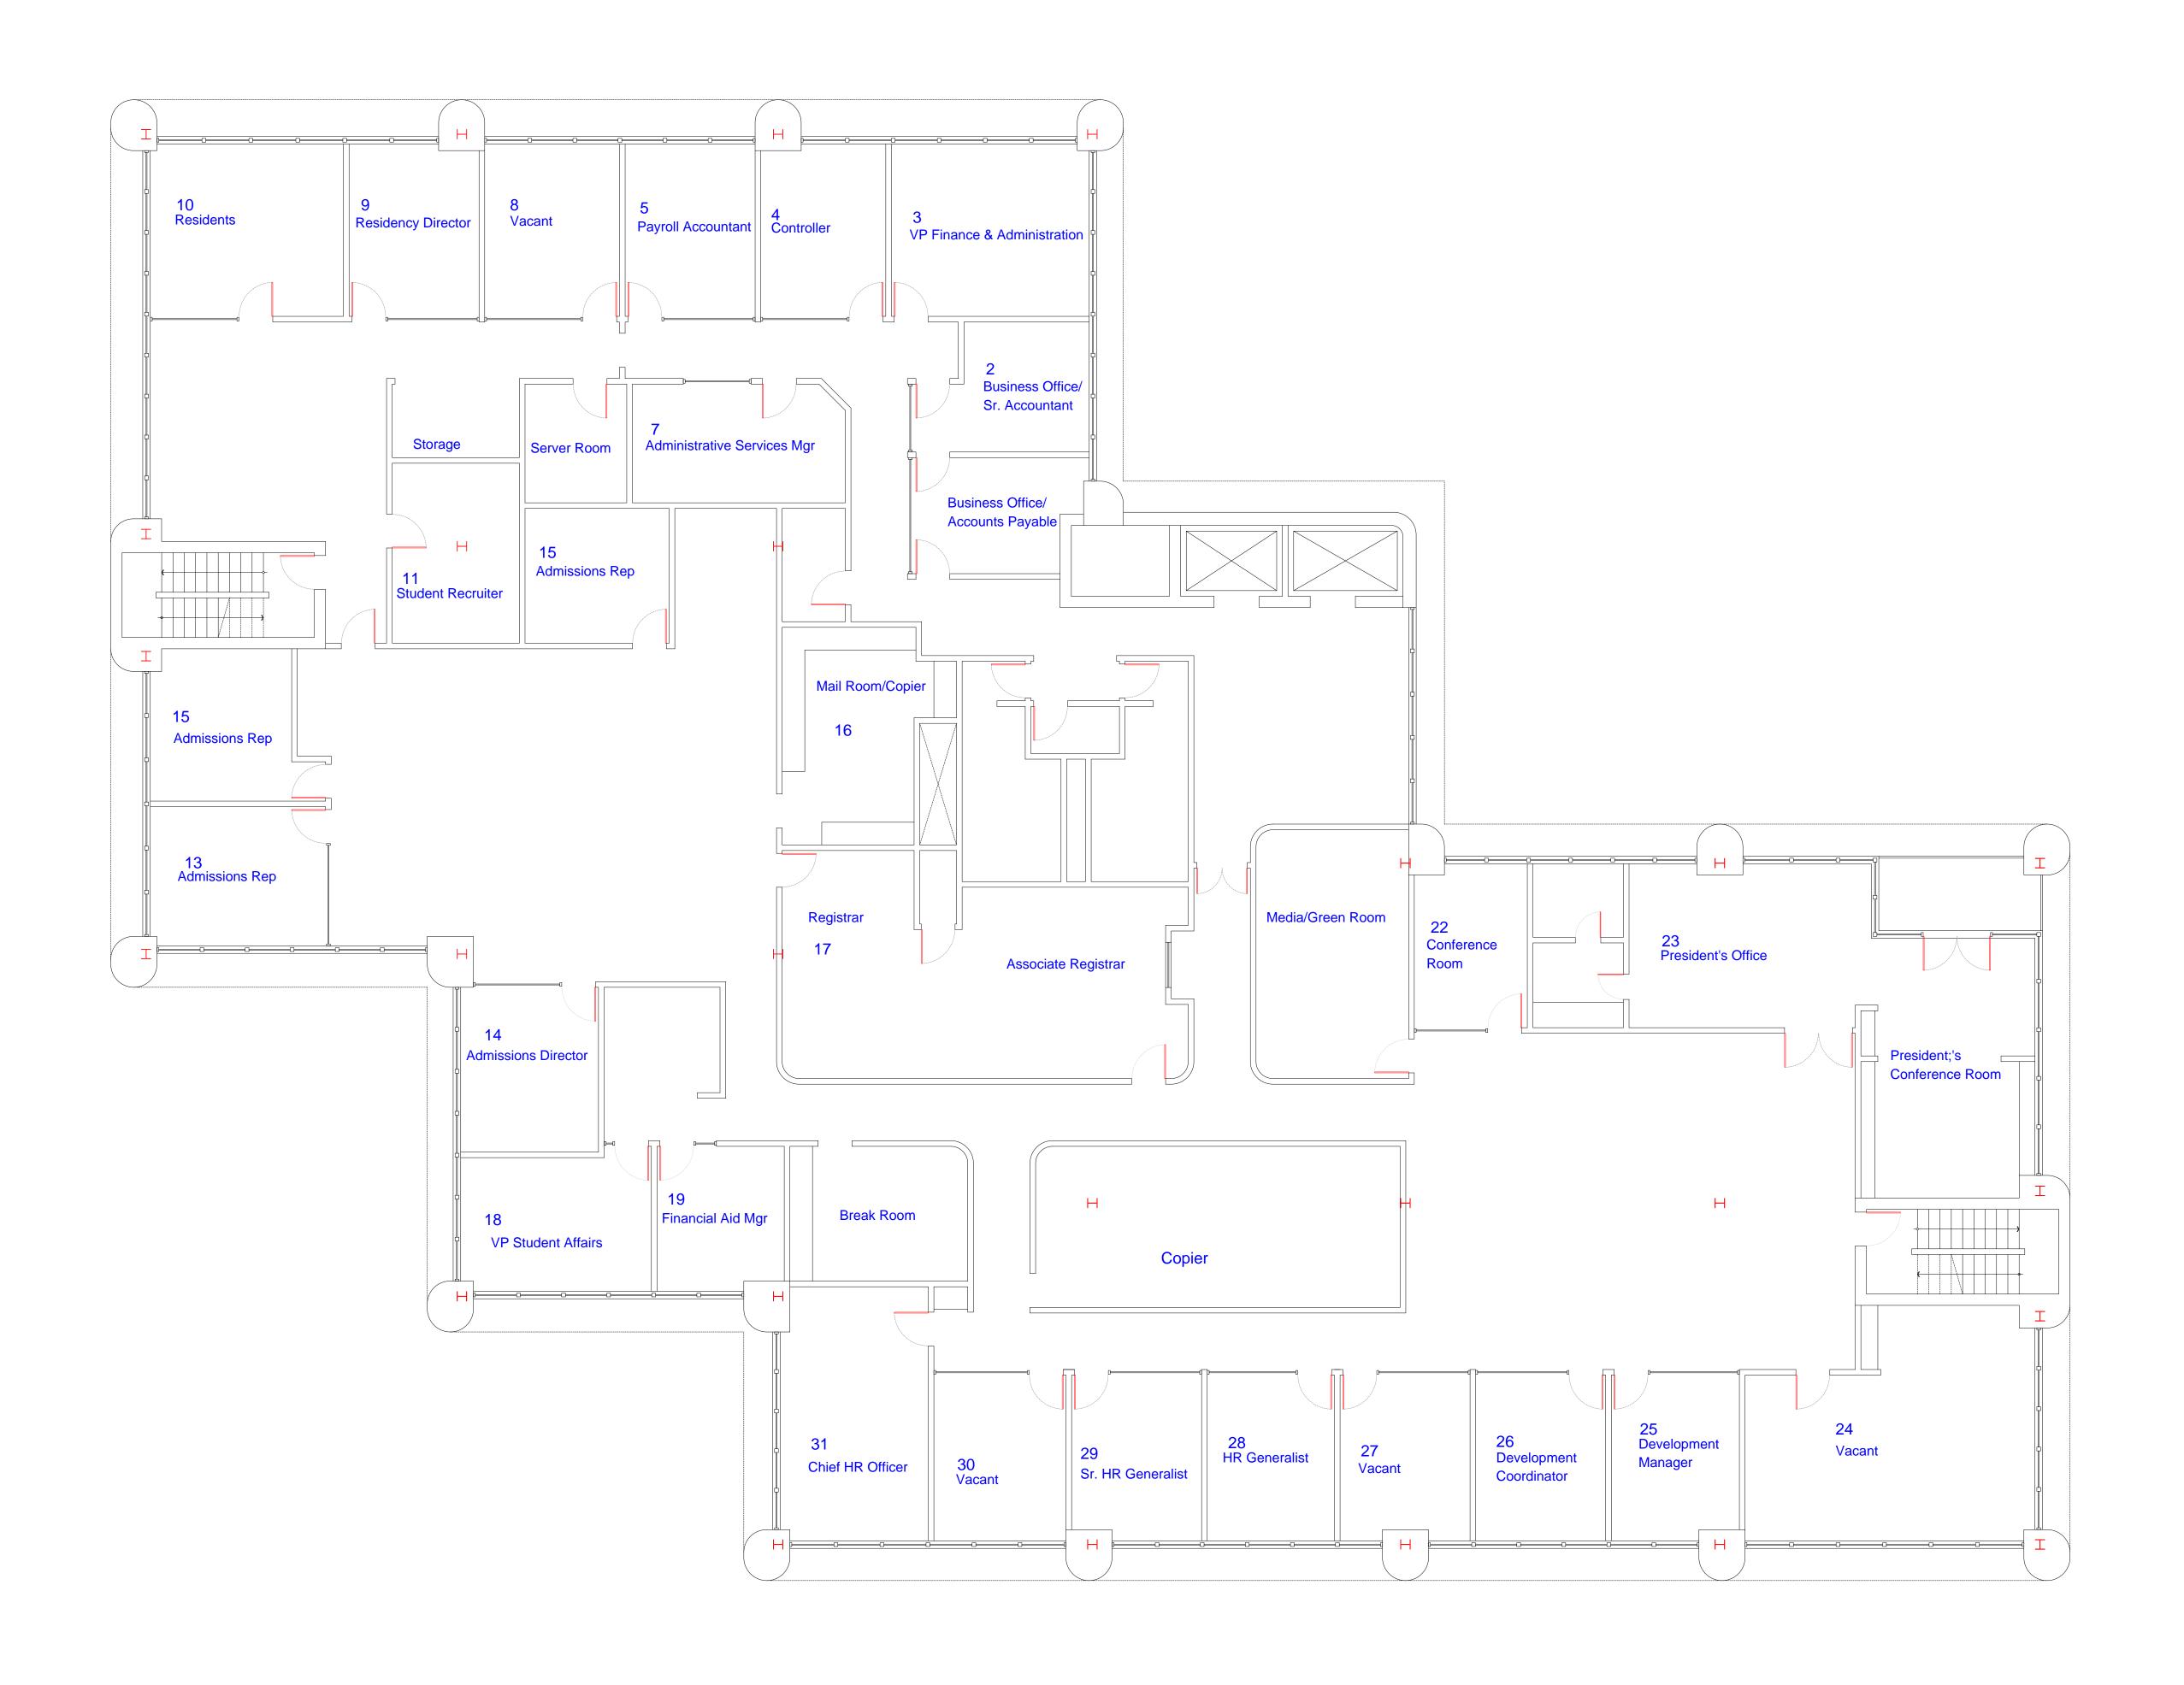

3-5/8" MTL STUD -SEE INT ELEV FOR ADDT'NL FINISHES

3 INT PONY

-5/8" GYP BD BOTH SIDES | -3-5/8" MTL STUD

-SEE INT ELEVATIONS FOR HEIGHTS

4 INT TOILET CARRIER PARTITION

-5/8" GYP BD BOTH SIDES -STAGGERED MTL STUD -SOUND ATTENUATION BATTS -SEE INT ELEV FOR TILE LOCATIONS

5 1 HR. SHAFT WALL

-GA-WP6800, FIRE ESISSTANCE DESIGN MAN -PROPRIETARY SHAFT WALL STUDS -SEE PLAN FOR LOCATIONS

# legend

♦ WALL TYPE

WINDOW TYPE

105 DOOR NUMBER NEW MTL STUD WALLS

-SEE WALL TYPE FOR SIZE

-PROVIDE SOUND ATTENUATION BATTS AT

INTERIOR PARTITION WALLS FIRE EXTINGUISHER— SEMI RECESSED
CABINET
NSF NET SQUARE FEET <u>6</u> erzp

Revision

T.I. PERMIT SET

floor plan - level one SCALE: 1/8" = 1'-0"

# SCNM MC Building Floor 2 (2164 East Broadway)





# SCNM MC Building Floor 3 (2164 East Broadway)